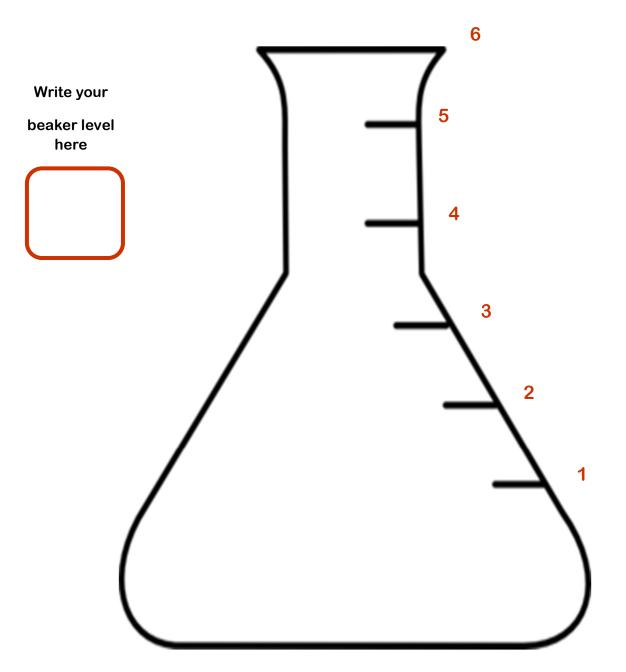

## BEAKER CHECK-IN

#### How full is my beaker right now??

Fill in the beaker to show how full it is.