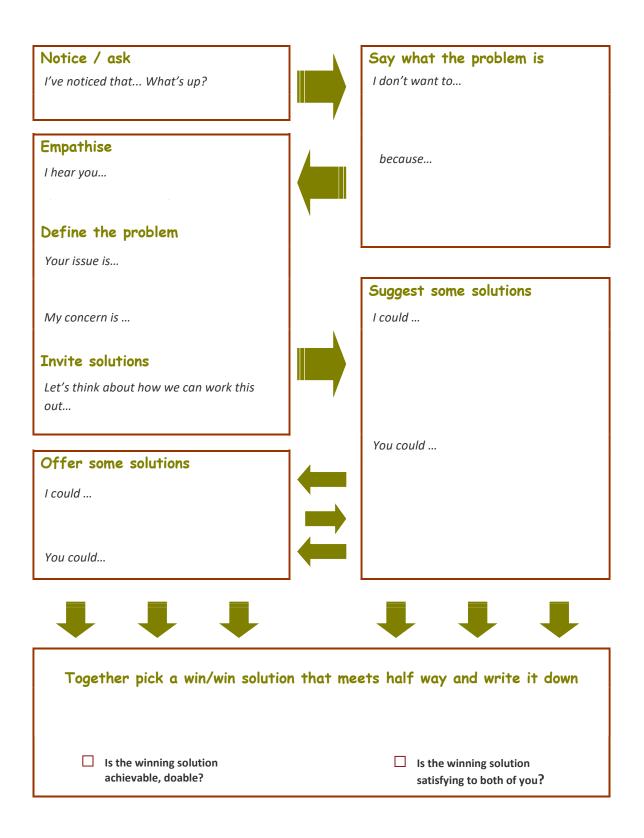

# ADULT'S

# PLAN B

- 1. Express empathy
  - ✓ What's up?
  - ✓I hear you
  - ✓ I'm not saying you can't...
  - 3. Define the problem

✓ Your concern is✓ My concern is

4. Offer invitation

✓ Let's think about how we can work this out..."

# CHILD'S

# PLAN B

- 2. Express your concern
  - ✓ Say what your problem is
  - ✓ Say why it is a problem
- 5. Offer solutions
  - ✓ Ask for help
    ✓ Meet half way
    ✓ Do it a different way

Choose a win/win solution that is doable/realistic and satisfies you both

### ROAD MAP TO PLAN B

#### ADULT 'S PLAN B

#### CHILD'S PLAN B