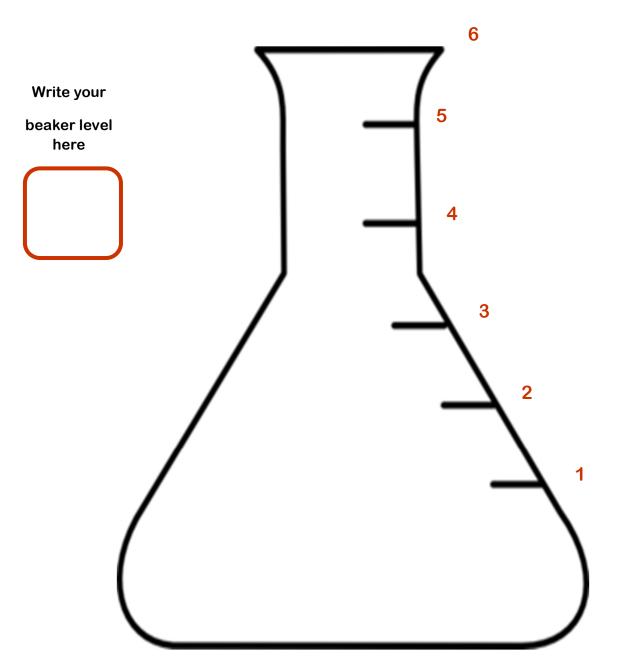

## BEAKER CHECK-OUT

#### How full is my beaker right now??

Fill in the beaker to show how full it is.