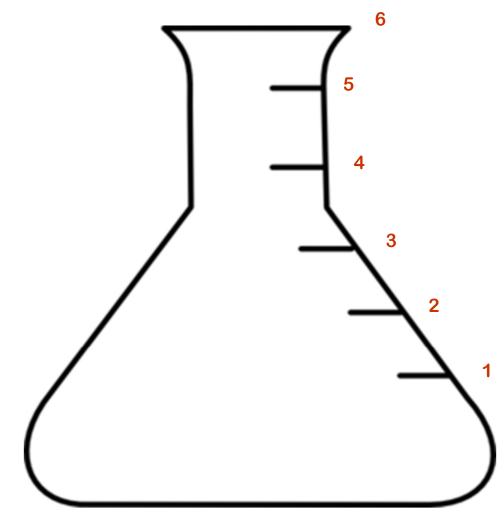

## MISSION 1: BEAKER WATCH

How full is my beaker right now???

Fill in the beaker to show how full it is.

Write your beaker metre score for each day this week

| Mon | Tue | Wed | Thu | Fri | Sat | Sun |
|-----|-----|-----|-----|-----|-----|-----|
|     |     |     |     | 1   |     |     |